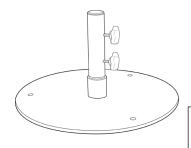

## 50 lb. Flat Umbrella Base

Stem Height: 9"
Diameter: 20"

Features & Benefits

Warranty: 1

- Black powder coated steel
- Pre-drilled holes for mounting on deck or use with umbrellas through table holes
- Mounting hardware not included
- Use with 1.5" diameter umbrella poles