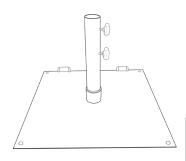

## 75 lb. Flat Umbrella Base with wheels

Stem Height: 16" Square: 24" x 24"

Warranty: 1 Yr.

## Features & Benefits

- Allows for a freestanding umbrella with a 1.5" pole
- Black powder coated steel
- Pre-drilled holes for mounting on deck or patio
- Mounting hardware not provided

Our umbrella bases are available in a variety of sizes and materials to fit your needs. Be sure top measure where you will be using your base to ensure fit. Your Grosfillex representative can assist you in determining the best base for your needs.