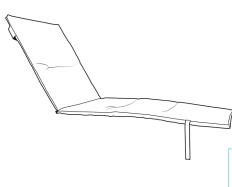

Length: 73" Width: 23" Thickness: 1.2"

## Eco Cushion for Bahia Chaise

## Features & Benefits