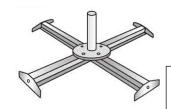

## Cross Base for Cantilever Umbrella

Width: 39"
Depth: 39"
Spigot Height: 4.125"
Weight: 1.9 lbs

Features & Benefits Warranty: 1

- Constructed with powder coated steel.
- Uses (8) 16" x 16" patio paver stones paver stones not included
- Retaining plates hold pavers in place
- Cross base is sold separately from Cantilever umbrella

Keep your Cantilever umbrella steady in harsh weather with our easy to assemble cross base.