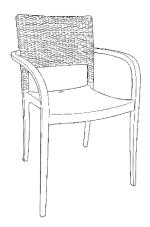

## Java Stacking Armchair

Back Height: 32.75"
Seat Height: 18"
Arm Height: 26"
Depth: 22"
Width: 23.70"
Weight: 10 lbs

## Features & Benefits

- Warranty: 3 Yrs.
- The Java Stacking Armchair is a unique design that combines the beauty of an ergonomic wicker backrest with the durable functionality of fiberglass reinforced resin
- UV resistant for years of service
- Suitable for indoor or outdoor use
- Stackable for convenient storage
- Clean with a mild soap and water
- ASTM tested
- Viro® high quality wicker

Classic contemporary design blends wicker with resin for strength, style and comfort. Stackable and suitable for indoors and out. The Java armchair is now available in French Taupe!

Bronze