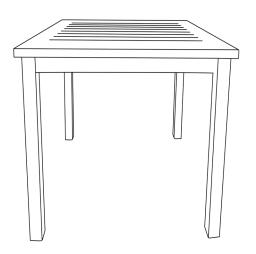

## Sigma 34" Square Dining Table

Height: 29.33"
Width: 33.5"
Length: 33.5"
Weight: 26.46 lbs

## Features & Benefits Warranty: 2 Yrs.

The Grosfillex Sigma Complete Metal Table will be a beautiful addition to your outdoor restaurant & patio dining floorplan. This 100% aluminum table comes complete in one carton with all hardware and easy-to-read instructions. It is easy and fast to assemble, and once assembled, can stack for off-season storage. The Sigma features a standard design to complement your restaurant decorating scheme. It is simple to maintain – just wipe with a cloth and mild soap when needed. Rust and UV resistant. Features adjustable footpads and an umbrella hole (with cap).

- Slatted aluminum table cleans up quickly and easily
- Stackable
- 100% aluminum
- Ships complete
- Strong, sturdy design
- Available in two colors Volcanic Black and Fusion Bronze
- Available in five sizes 34" x 34", 34" x 48", 69"x39", 28" Square Bar Height, 51"x28" Bar Height