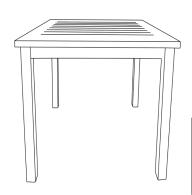

## Sigma 34" Square Dining Table

Height: 29.33"
Width: 33.5"
Length: 33.5"
Weight: 26.46 lbs

## Features & Benefits Warranty: 2 Yrs.

The Grosfillex Sigma Complete Metal Table will be a beautiful addition to your outdoor restaurant & patio dining floorplan. This 100% aluminum table comes complete in one carton with all hardware and easy-to-read instructions. It is easy and fast to assemble, and once assembled, can stack for off-season storage. The Sigma features a standard design to complement your restaurant decorating scheme. It is simple to maintain – just wipe with a cloth and mild soap when needed. Rust and UV resistant. Features adjustable footpads and an umbrella hole (with cap).

- Slatted aluminum table cleans up quickly and easily
- Stackable
- 100% aluminum
- Ships complete
- Strong, sturdy design
- Available in two colors Volcanic Black and Fusion Bronze
- Available in five sizes 34" x 34", 34" x 48", 69"x39", 28" Square Bar Height, 51"x28" Bar Height