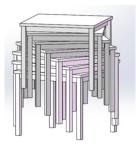

l be a beautiful addition to your outdoor restaurant & patio dining floorplan. This 100% aluminum table comes complete in one carton with all hardware and easy-to-read instructions. It is easy and fast to assemble, and once assembled, can stack for off-season storage. The Sigma features a standard design to complement your restaurant decorating scheme. It is simple to maintain – just wipe with a cloth and mild soap when needed. Rust and UV resistant. Features adjustable footpads and an umbrella hole (with cap).

- Slatted aluminum table cleans up quickly and easily
- Stackable
- 100% aluminum
- Ships complete
- Strong, sturdy design
- Available in two colors Volcanic Black and Fusion Bronze
- Available in five sizes 34" x 34", 34" x 48", 69"x39", 28" Square Bar Height, 51"x28" Bar Height



34"x34" stacks up to 7







## Sigma 34" Square Dining Table

Spare Parts







| Reference | Description               |
|-----------|---------------------------|
| USSP0356  | HARDWARE KIT SIGMA TABLES |