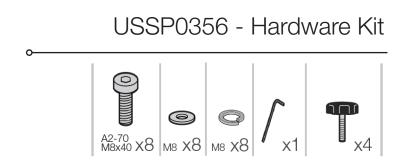

## Sigma 34" Square Dining Table

Spare Parts

| Reference | Description               |
|-----------|---------------------------|
| USSP0356  | HARDWARE KIT SIGMA TABLES |