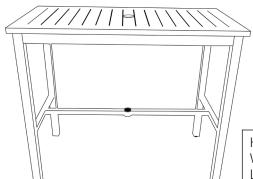

## Sigma 51"x28" Bar Height Table

Height: 42" Width: 51" Length: 28"

## Features & Benefits Warranty: 2 Yrs.

The Grosfillex Bar Height Sigma Complete Metal Table will be a beautiful addition to your outdoor restaurant & patio dining floorplan. This 100% aluminum table comes complete in one carton with all hardware and easy-to-read instructions. It is easy and fast to assemble. The Sigma features a standard design to complement your restaurant decorating scheme. It is simple to maintain – just wipe with a cloth and mild soap when needed. Rust and UV resistant. Features adjustable footpads and an umbrella hole (with cap).

- Slatted aluminum table cleans up quickly and easily
- 100% aluminum
- Ships complete
- Strong, sturdy design
- Available in two colors Volcanic Black and Fusion Bronze
- Available in five sizes 34" x 34", 34" x 48", 69"x39", 28" Square Bar Height, 51"x28" Bar Height
- 2 year warranty