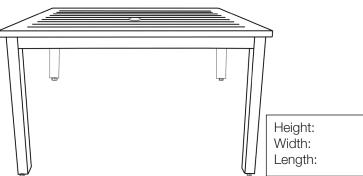

## Sigma 69"x39" Dining Table

29.33" 69" 39"

## **Product Specifications**

| Product<br>Description           | Reference<br>Number | Color          | UPC Code<br>014306 | Weight Each<br>(lbs.) | Master<br>Pack | Master Pack<br>Volume (cu. ft) |
|----------------------------------|---------------------|----------------|--------------------|-----------------------|----------------|--------------------------------|
| Sigma<br>69"x39"<br>Dining Table | US932599            | Fusion Bronze  | 947167             | 57.30                 | 1              | 10.34                          |
|                                  | US932288            | Volcanic Black | 947150             | 57.30                 | 1              | 10.34                          |
|                                  |                     |                |                    |                       |                |                                |
|                                  |                     |                |                    |                       |                |                                |
|                                  |                     |                |                    |                       |                |                                |
|                                  |                     |                |                    |                       |                |                                |
|                                  |                     |                |                    |                       |                |                                |
|                                  |                     |                |                    |                       |                |                                |
|                                  |                     |                |                    |                       |                |                                |
|                                  |                     |                |                    |                       |                |                                |

- Slatted aluminum table cleans up quickly and easily
- 100% aluminum
- Ships complete
- Strong, sturdy design
- 69"x39" comfortably seats 8 people
- Available in two colors Volcanic Black and Fusion Bronze
- Available in five sizes 34" x 34", 34" x 48", 69"x39", 28" Square Bar Height, 51"x28" Bar Height
- 2 year warranty