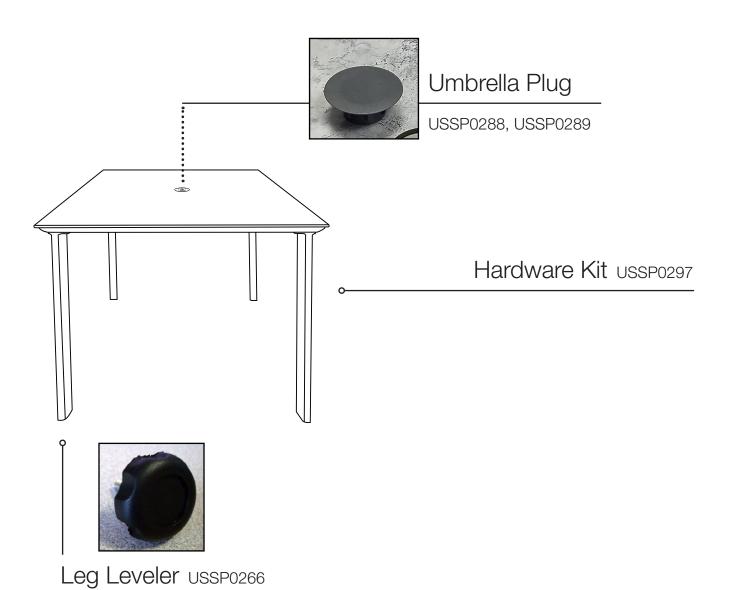

# Sunset 36" Square ADA Dining Table

Spare Parts

| Reference | Description                 |
|-----------|-----------------------------|
| USSP0288  | SUNSET UMBRELLA PLUG BRONZE |
| USSP0289  | SUNSET UMBRELLA PLUG VOL BK |
| USSP0297  | SUNSET TABLE HRDW KIT       |
| USSP0266  | SUNSET TABLE LEG LEVELER    |