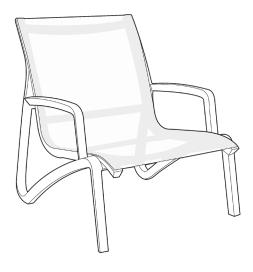

## Sunset Armless Lounge Chair (arms sold separately)

#### Features & Benefits

- Coordinates with all of the Sunset family Chaises, Dining and Bar!
- Suitable for Indoor or Outdoor use
- Easily replaceable Textilene sling
- Non-skid footpads
- Aluminum, fiberglass & resin construction
- Aluminum middle legs for added strength
- Arms sold separately
- Available in four color combinations
- Sunset lounge without arms stacks for easy storage! (chair will not stack with arms installed)

Give your guests the ultimate in poolside comfort with the Sunset Lounge Chair! Its elegant design is perfect for relaxing post-swim, and the Microban® Textilene fabric dries quickly and retains its good looks with its anti-UV and anti-bacterial properties. Constructed of aluminum, fiberglass and the highest quality resin, the Sunset Armless Lounge Chair is tested to ASTM Class B to ensure safe commercial use.

# Sunset Armless Lounge Chair