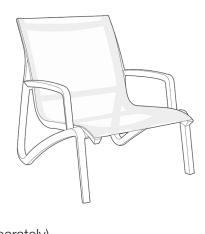

## Sunset Armless Lounge Chair (arms sold separately)

Give your guests the ultimate in poolside comfort with the Sunset Lounge Chair! Its elegant design is perfect for relaxing post-swim, and the Microban® Textilene fabric dries quickly and retains its good looks with its anti-UV and anti-bacterial properties. Constructed of aluminum, fiberglass and the highest quality resin, the Sunset Armless Lounge Chair is tested to ASTM Class B to ensure safe commercial use.