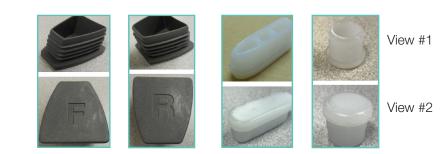

### Spare Parts

\* See Sunset Lounge Chair replacement sling spec sheet for hardware information - USSP0325 to USSP0331

### Footpads USSP0316 & USSP0317

| Reference | Description                             |
|-----------|-----------------------------------------|
| USSP0316  | SUNSET CONV FOOTPADS - WHITE            |
| USSP0317  | SUNSET CONV FOOTPADS - PL GRY           |
| USSP0325  | REP SLING HARDWARE KIT SUNSET LOUNGE GW |
| USSP0329  | REP SLING HARDWARE KIT SUNSET LOUNGE PG |
| USSP0330  | REP SLING HARDWARE KIT SUNSET LOUNGE VB |
| USSP0331  | REP SLING HARDWARE KIT SUNSET LOUNGE FB |