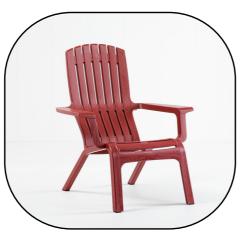

#### Westport Adirondack

- No assembly required to save time and money
- Stackable for daily and seasonal storage
- Seat 3" higher than average for easier sitting and standing
- 4" wider than average with exceptional lumbar support
- Light enough to handle but withstand heavy winds (22 lbs)
- 400 lbs weight capacity for superior strength and durability
- Realistic Wood Texture
- ASTM-B Tested