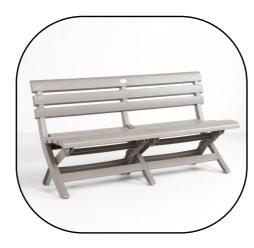

## Westport Bench

- Take your waiting area outdoors with ease
- Strong and sturdy 38lbs resin bench
- Weight capacity of 900+ lbs
- Seats up to 3 people
- Can be handled easily
- Realistic wood texture
- ASTM-B Tested

400 lbs capacity for superior strength and lumbar support

Wider and higher than average seat

Stacks for Easy Storage

900 lbs capacity for up to 3 people

Locks in place when seated

Folds upright for Easy Storage