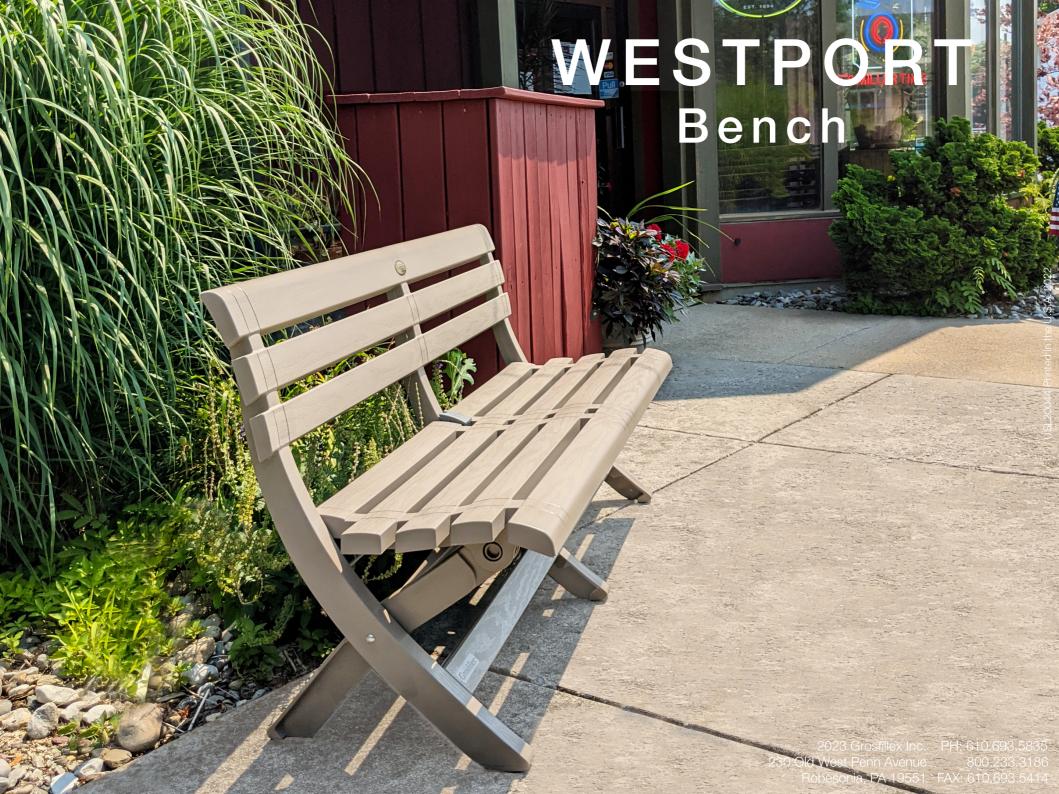

## Westport Bench

- Take your waiting area outdoors with ease
- Strong and sturdy 38lbs resin bench
- Weight capacity of 900+ lbs
- Seats up to 3 people
- Can be handled easily
- Realistic wood texture
- ASTM-B Tested

400 lbs capacity for superior strength and lumbar support

Wider and higher than average seat

Stacks for Easy Storage

900 lbs capacity for up to 3 people

Locks in place when seated

Folds upright for Easy Storage