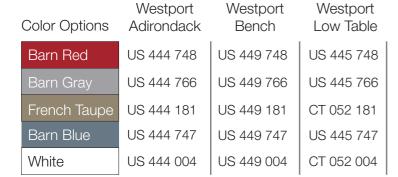

WESTPORT Collection

# The Westport Adirondack Chair

Introducing the Westport Adirondack
Chair by Grosfillex – a stylish and luxurious
option represents the best of European
design combined with American ingenuity.
Our research determined the need for a
product that—while true to the
Adirondack "code"—had a higher seat
for both comfort and dignity. Also important was substantial weight, stackability
for off-season storage, zero maintenance
requirements and that it came already
assembled.

#### Westport Adirondack

- No assembly required to save time and money
- Stackable for daily and seasonal storage
- Seat 3" higher than average for easier sitting and standing
- 4" wider than average with exceptional lumbar support
- Light enough to handle but withstand heavy winds (22 lbs)
- 400 lbs weight capacity for superior strength and durability
- Realistic Wood Texture
- ASTM-B Tested

## Westport Bench

- Take your waiting area outdoors with ease
- Strong and sturdy 38lbs resin bench
- Weight capacity of 900+ lbs
- Seats up to 3 people
- Can be handled easily
- Realistic wood texture
- ASTM-B Tested

### ...THERES MORE!

Westport 16"x16" Low Table

The perfect companion to the Westport Family