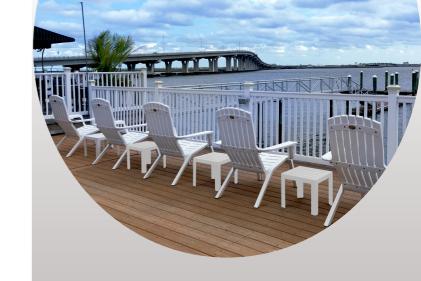

# The Westport Adirondack Chair

Introducing the Westport Adirondack
Chair by Grosfillex – a stylish and luxurious
option represents the best of European
design combined with American ingenuity.
Our research determined the need for a
product that—while true to the
Adirondack "code"—had a higher seat
for both comfort and dignity. Also important was substantial weight, stackability
for off-season storage, zero maintenance
requirements and that it came already
assembled.

#### Westport Adirondack

- No assembly required to save time and money
- Stackable for daily and seasonal storage
- Seat 3" higher than average for easier sitting and standing
- 4" wider than average with exceptional lumbar support
- Light enough to handle but withstand heavy winds (22 lbs)
- 400 lbs weight capacity for superior strength and durability
- Realistic Wood Texture
- ASTM-B Tested