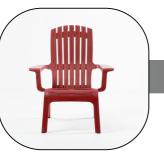

# The Westport Adirondack Chair

Introducing the Westport Adirondack
Chair by Grosfillex – a stylish and luxurious
option represents the best of European
design combined with American ingenuity.
Our research determined the need for a
product that—while true to the
Adirondack "code"—had a higher seat
for both comfort and dignity. Also important was substantial weight, stackability
for off-season storage, zero maintenance
requirements and that it came already
assembled.

#### Westport Adirondack

- No assembly required to save time and money
- Stackable for daily and seasonal storage
- Seat 3" higher than average for easier sitting and standing
- 4" wider than average with exceptional lumbar support
- Light enough to handle but withstand heavy winds (22 lbs)
- 400 lbs weight capacity for superior strength and durability
- Realistic Wood Texture
- ASTM-B Tested