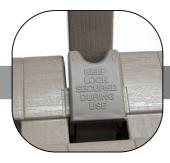

400 lbs capacity for superior strength and lumbar support

Wider and higher than average seat

Stacks for Easy Storage

900 lbs capacity for up to 3 people

Locks in place when seated

Folds upright for Easy Storage