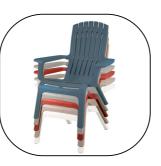

#### Westport Adirondack

- No assembly required to save time and money
- Stackable for daily and seasonal storage
- Seat 3" higher than average for easier sitting and standing
- 4" wider than average with exceptional lumbar support
- Light enough to handle but withstand heavy winds (22 lbs)
- 400 lbs weight capacity for superior strength and durability
- Realistic Wood Texture
- ASTM-B Tested