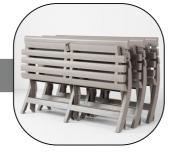

## Westport Bench

- Take your waiting area outdoors with ease
- Strong and sturdy 38lbs resin bench
- Weight capacity of 900+ lbs
- Seats up to 3 people
- Can be handled easily
- Realistic wood texture
- ASTM-B Tested

400 lbs capacity for superior strength and lumbar support

Wider and higher than average seat

Stacks for Easy Storage

900 lbs capacity for up to 3 people

Locks in place when seated

Folds upright for Easy Storage