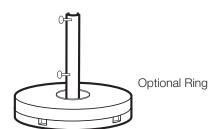

## 35 lb. Umbrella Base

with Optional 35 lb. ring for additional stability

Stem Height: 10" Diameter: 20"

Warranty: 1 Yr.

#### Features & Benefits

- Specifically designed to hold a table umbrella.
- 35 lb. cement-filled resin.
- Optional 35 lb. ring for increased stability.
- Molded anchor bolt holes to secure base to deck for extra stability.
- Long, reinforced stem with two thumb screws specifically designed for any umbrella with a 1-1/2" pole.
- Will not rust or mar your deck.
- U.V. resistant and easy to clean with soap and water.

# 35 lb. Umbrella Base