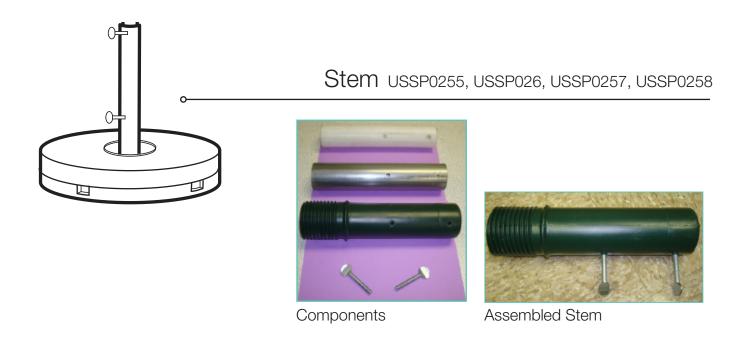

### Spare Parts

|   | Reference | Description                   |
|---|-----------|-------------------------------|
| - | USSP0255  | STEM 35LB 12" UMB BASE WHITE  |
|   | USSP0256  | STEM 35LB 12" UMB BASE SAND   |
|   | USSP0257  | STEM 35LB 12" UMB BASE BRONZE |
|   | USSP0258  | STEM 35LB 12" UMB BASE BLACK  |