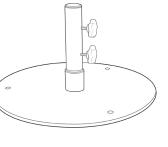

## 50 lb. Flat Umbrella Base

| Base diameter: |      | 20"            |
|----------------|------|----------------|
| Total height:  |      | 10.5"          |
| Base height:   | 0.5" | (bottom ridge) |
| Stem height:   |      | 10" w/ cup     |
| Stem hole diam | 1.5" |                |
| Unit weight:   |      | 42 lbs         |
|                |      |                |

- Black powder coated steel
- Pre-drilled holes for mounting on deck or use with umbrellas through table holes
- Mounting hardware not included
- Use with 1.5" diameter umbrella poles

Our umbrella bases are available in a variety of sizes and materials to fit your needs. Be sure to measure where you will be using your base to ensure fit. Your Grosfillex representative can assist you in determining the best base for your needs.