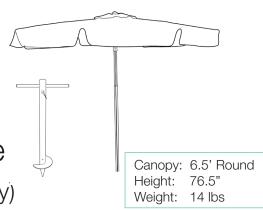

## 6.5' Beachmaster

## Fiberglass Umbrella with 1<sup>1/2</sup>" Pole Optional Sand Anchor (sold separately)

| Product Specifications  |                     |              |                    |                       |                |                                |
|-------------------------|---------------------|--------------|--------------------|-----------------------|----------------|--------------------------------|
| Product<br>Description  | Reference<br>Number | Color        | UPC Code<br>014306 | Weight Each<br>(lbs.) | Master<br>Pack | Master Pack<br>Volume (cu. ft) |
| 6.5'                    | 98129731            | Pacific Blue | 928241             | 16.31                 | 1              | 6.00                           |
| Beachmaster             | 98126631            | Sand         | 930046             | 16.31                 | 1              | 6.00                           |
| Fiberglass              |                     |              |                    |                       |                |                                |
| Umbrella with           |                     |              |                    |                       |                |                                |
| 1 <sup>1/2</sup> " Pole |                     |              |                    |                       |                |                                |
|                         |                     |              |                    |                       |                |                                |
| Sand                    | US606331            | Silver Gray  | 928081             | 3.23                  | 1              | 0.62                           |
| Anchor for              |                     |              |                    |                       |                |                                |
| Beachmaster             |                     |              |                    |                       |                |                                |
| Umbrella                |                     |              |                    |                       |                |                                |