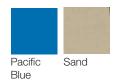

## Fiberglass Umbrella with 1<sup>1/2</sup>" Pole Optional Sand Anchor (sold separately)

| Product Specifications  |                     |              |                    |                       |                |                                |
|-------------------------|---------------------|--------------|--------------------|-----------------------|----------------|--------------------------------|
| Product<br>Description  | Reference<br>Number | Color        | UPC Code<br>014306 | Weight Each<br>(lbs.) | Master<br>Pack | Master Pack<br>Volume (cu. ft) |
| 6.5'                    | 98129731            | Pacific Blue | 928241             | 16.31                 | 1              | 6.00                           |
| Beachmaster             | 98126631            | Sand         | 930046             | 16.31                 | 1              | 6.00                           |
| Fiberglass              |                     |              |                    |                       |                |                                |
| Umbrella with           |                     |              |                    |                       |                |                                |
| 1 <sup>1/2</sup> " Pole |                     |              |                    |                       |                |                                |
|                         |                     |              |                    |                       |                |                                |
| Sand                    | US606331            | Silver Gray  | 928081             | 3.23                  | 1              | 0.62                           |
| Anchor for              |                     |              |                    |                       |                |                                |
| Beachmaster             |                     |              |                    |                       |                |                                |
| Umbrella                |                     |              |                    |                       |                |                                |