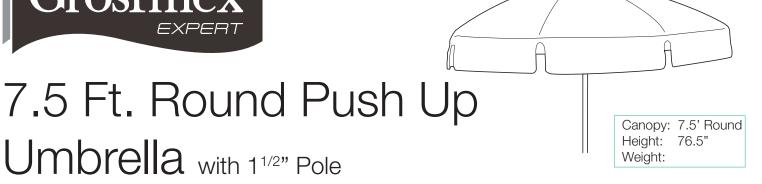

## Umbrella with 1<sup>1/2</sup>" Pole

## Features & Benefits

Warranty: 1 Yr. on Grade A Fabric

- 7.5 ft. push up umbrella, specifically made for commercial use 95% sunscreen.
- 1<sup>1/2</sup>" heavy gauge powder coated aluminum pole for strength and resistance to corrosion. •
- Heavy duty wire ribs for strength.
- Fully tested to 1000 hours for fade resistance in laboratory tests to meet ASTM G53-96 performance standards for • commercial outdoor furniture fabric.
- Fabric complies with ACFFA requirements.
- Hard wearing, excellent shape retention. •
- Easy to clean and maintain, mildew resistant with proper care.