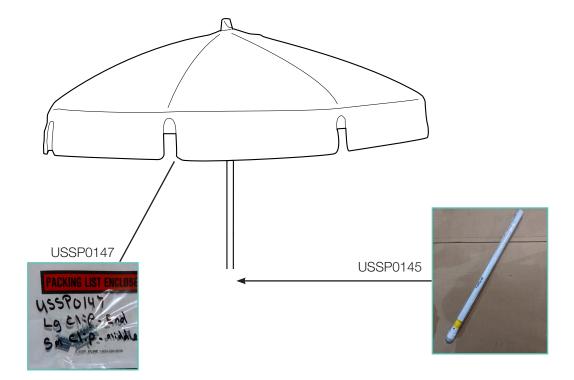

Available Base Options: 35 lb. Table Umbrella Base with 10" Stem Optional 35 lb. Base Ring Resin Umbrella Base with Fill Cap

| Reference # | Description               |
|-------------|---------------------------|
| USSP0145    | BOTTOM POLE PUSH UMB 7.5' |
| USSP0147    | RIB CLIPS PUSH UMB 7.5'   |