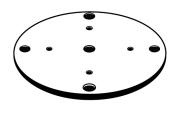

## Deck Plate for Windmaster10

Diameter: 12" Thickness: 0.5" Weight:

## Features & Benefits

Warranty: 1 Yr.

- Use the Deck Plate to mount the Windmaster10 Cantilever umbrella to concrete patio or wood deck
- Professional installation recommended