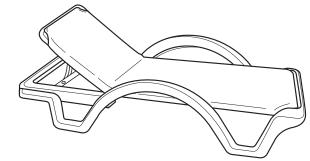

## Catalina Adjustable Sling Chaise - White Frame

Seat Height: 14"
Sleigh Length: 78"
Width: 30"
Weight: 30.1 lbs

# Catalina Adjustable Sling Chaise