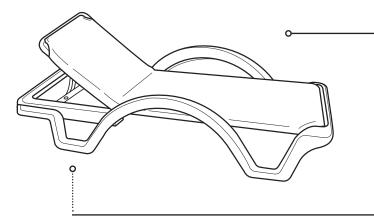

## Catalina Adjustable Sling Chaise - White Frame

Seat Height: 14"
Sleigh Length: 78"
Width: 30"
Weight: 30.1 lbs

# Catalina Adjustable Sling Chaise