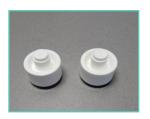

### Spare Parts

Sling Cord USSP0132 through USSP0254

Wheels usspoz75 & usspoz76

| Reference | Description                    |
|-----------|--------------------------------|
| USSP0275  | MARIN/CATAL WHEELS WH 2SET     |
| USSP0276  | MARIN/CATAL SPR WHEELS BZ 2SET |
| USSP0132  | SLING CHAISE CORD BLUE         |
| USSP0133  | SLING CHAISE CORD HUNTER GREEN |
| USSP0134  | SLING CHAISE CORD TEAL         |
| USSP0135  | SLING CORD MAR/NAT/CAT TAUPE   |
| USSP0136  | SLING CHAISE CORD NAVY BLUE    |
| USSP0137  | SLING CHAISE CORD YELLOW       |
| USSP0138  | SLING CORD MAR/NAT/CAT WHITE   |
| USSP0170  | SLING CHAISE CORD AQUA         |
| USSP0171  | SLING CHAISE CORD KHAKI        |
| USSP0250  | SLING CHAISE CORD ESPRESSO     |
| USSP0251  | SLING CHAISE CORD SPA BLUE     |
| USSP0252  | SLING CHAISE CORD FERN GREEN   |
| USSP0253  | SLING CHAISE CORD TURQOUISE    |
| USSP0254  | SLING CHAISE CORD BROWN/TAUPE  |