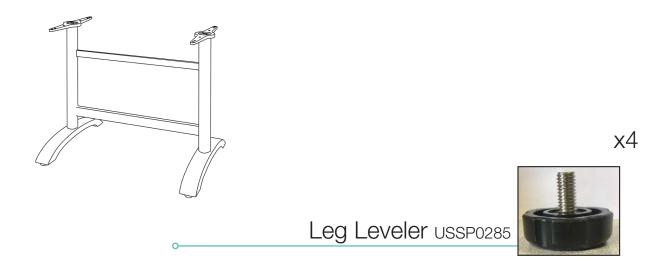

### Spare Parts

| Reference | Description                    |
|-----------|--------------------------------|
| USSP0285  | 4-LEGLEVELR X1 BOOM ECO SUNBAR |