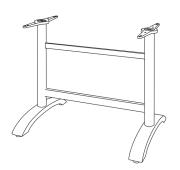

# Eco-Fix Lateral Base w/ rails

Length: 23.5" Width: 32" Height: 28"

Space between mounts: 29.5"

#### Features & Benefits

Warranty: 2 Yrs.

- Specifically designed for indoor/outdoor hospitality and food service use.
- For use with HPL with rails in 48" x 32" sizes.
- Heavy duty powder coated aluminum construction for weather resistance and structural integrity.
- Four adjustable leg levellers balance table on uneven surfaces.
- Easy to assemble.