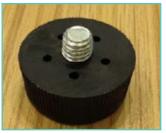

### Spare Parts

| Reference | Description                      |  |
|-----------|----------------------------------|--|
| USSP0247  | LEG LEVELER GAMMA/BETA BASE (ea) |  |
| USSP0277  | HARDWARE KIT GAMMA/BETA BASE     |  |