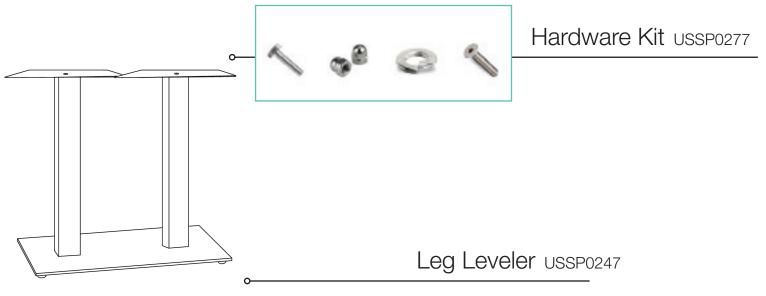

### Spare Parts

| Reference | Description                      |  |
|-----------|----------------------------------|--|
| USSP0247  | LEG LEVELER GAMMA/BETA BASE (ea) |  |
| USSP0277  | HARDWARE KIT GAMMA/BETA BASE     |  |