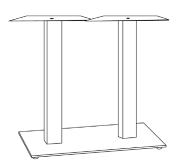

# Gamma Base Lateral 16" x 28"

Length: 16" Width: 28" Height: 27.5" Weight:

# Gamma Base Lateral 16"x 28"