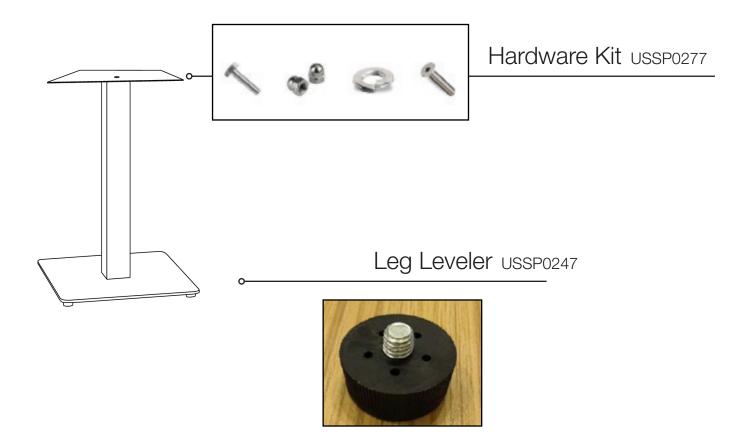

### Spare Parts

| Reference | Description                      |  |
|-----------|----------------------------------|--|
| USSP0247  | LEG LEVELER GAMMA/BETA BASE (ea) |  |
| USSP0277  | HARDWARE KIT GAMMA/BETA BASE     |  |