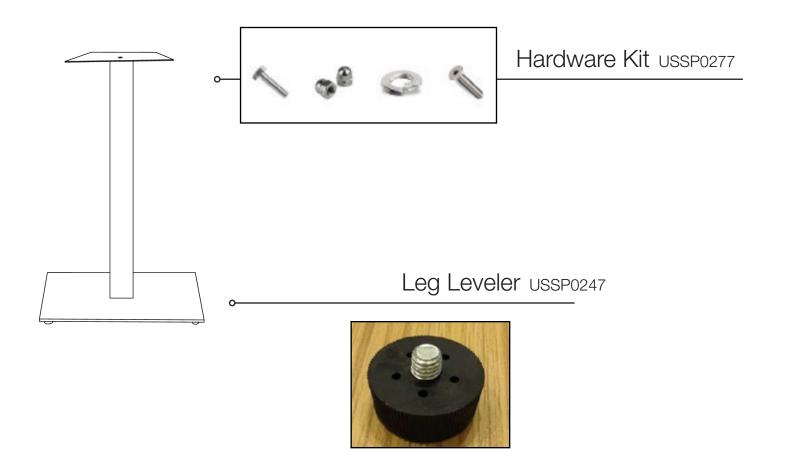

## Gamma Base Bar Height 22"x 22"

Spare Parts

| Referenc | е | Description                      |
|----------|---|----------------------------------|
| USSP024  | 7 | LEG LEVELER GAMMA/BETA BASE (ea) |
| USSP027  | 7 | HARDWARE KIT GAMMA/BETA BASE     |