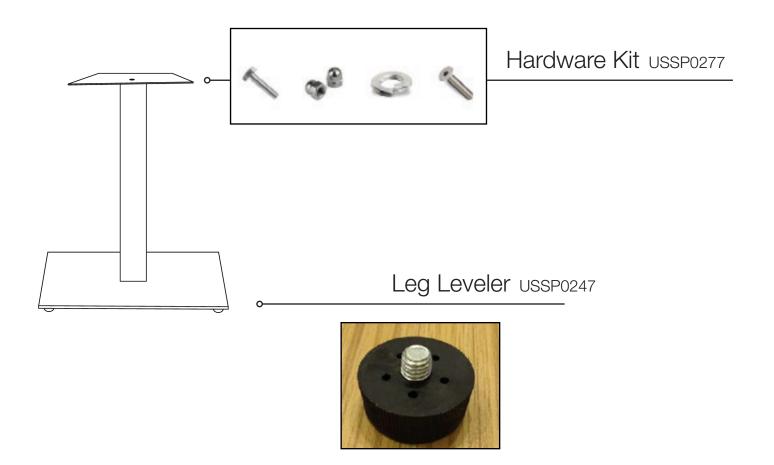

### Spare Parts

| Reference | Description                      |  |
|-----------|----------------------------------|--|
| USSP0247  | LEG LEVELER GAMMA/BETA BASE (ea) |  |
| USSP0277  | HARDWARE KIT GAMMA/BETA BASE     |  |