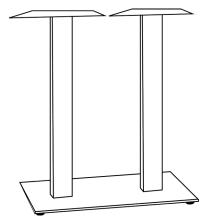

# Gamma Base Lateral Bar 16" x 28"

Length: 16" Width: 28" Height: 39" Weight: -

## Gamma Base Lateral Bar 16"x 28"