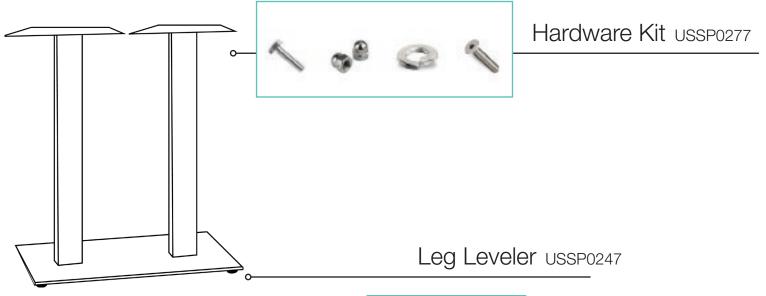

### Spare Parts

| Reference | e Description                    |  |
|-----------|----------------------------------|--|
| USSP0247  | LEG LEVELER GAMMA/BETA BASE (ea) |  |
| USSP0277  | HARDWARE KIT GAMMA/BETA BASE     |  |