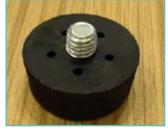

### Spare Parts

| Reference | e Description                    |  |
|-----------|----------------------------------|--|
| USSP0247  | LEG LEVELER GAMMA/BETA BASE (ea) |  |
| USSP0277  | HARDWARE KIT GAMMA/BETA BASE     |  |