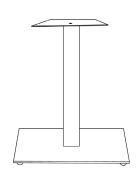

## Gamma Marine 316 22" x 22" Dining

Length: 22" Width: 22" Height: 27.5" Unit Weight: 54 lbs

The Gamma Marine 316 is perfect for seaside settings and features a marine grade stainless steel finish to provide extra durability. Gamma Marine 316 bases bring the sophisticated style of our beta bases to your harshest outdoor foodservice settings! Gamma Marine 316 bases will not fade, rust, or pit from exposure to the harsh weather conditions.