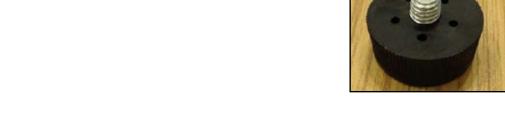

## Gamma Marine 316 22"x 22" Dining

Spare Parts

| Reference | ence Description                 |  |
|-----------|----------------------------------|--|
| USSP0247  | LEG LEVELER GAMMA/BETA BASE (ea) |  |
| USSP0277  | HARDWARE KIT GAMMA/BETA BASE     |  |