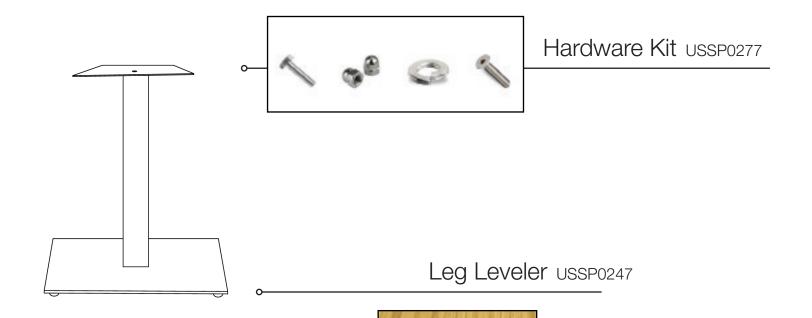

## Gamma Marine 316 22"x 22" Dining

Spare Parts

| Reference | ence Description                 |  |
|-----------|----------------------------------|--|
| USSP0247  | LEG LEVELER GAMMA/BETA BASE (ea) |  |
| USSP0277  | HARDWARE KIT GAMMA/BETA BASE     |  |