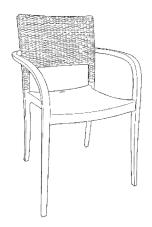

## Java Stacking Armchair

Back Height: 32.75"
Seat Height: 18"
Arm Height: 26"
Depth: 22"
Width: 23.70"

## Features & Benefits

- Warranty: 3 Yrs.
- The Java Stacking Armchair is a unique design that combines the beauty of an ergonomic wicker backrest with the durable functionality of fiberglass reinforced resin
- UV resistant for years of service
- Suitable for indoor or outdoor use
- Stackable for convenient storage
- Clean with a mild soap and water
- ASTM tested
- Viro® high quality wicker

Classic contemporary design blends wicker with resin for strength, style and comfort. Stackable and suitable for indoors and out. The Java armchair is now available in French Taupe!

Charcoal

French Taupe