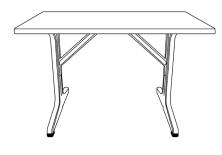

## Omega 45" x 28" Lateral Tables

Height: 28.75" Width: 45" Length: 28" Weight:

#### Features & Benefits

Warranty: 1 Yr.

- Use both indoors and outdoors
- High resistance to scratches, UV rays, and cigarette burns
- Economical and easy to clean

Omega complete tables combine our ever-popular and easy-to-assemble resin alpha base with a new tabletop that has been specially designed with a coordinating resin edge. The tabletops provide extraordinary resistance to scratching, abrasion and impacts.

# Omega 45"x 28" Lateral Tables