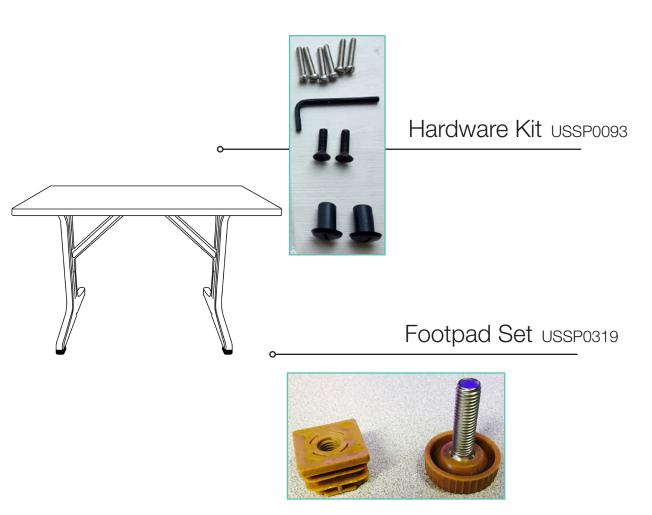

### Spare Parts

| Reference | Description                                   |  |  |
|-----------|-----------------------------------------------|--|--|
| USSP0093  | HARDWARE KIT ALPHA LATERAL & OMEGA            |  |  |
| USSP0319  | ALPHA SM/LG FOODPAD SET BLACK (3 FIXED/1 ADJ) |  |  |