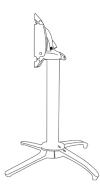

## Quattro Contact Folding Dining Height Base

Length: 19.5" Width: 19.5" Height: 28"

Unit Weight: 11.4 lbs

## Features & Benefits

Warranty: 2 Yrs.

- Patented kinetic technology system corrects up to 2cm (3/4 inch) on uneven surfaces
- Features the patented Grosfillex tilting mechanism
- Tilting top allows for easier storage
- Nests up to 5 tables in under 10 square feet
- Fits our HPL, Exterior Vanguard and Molded Melamine table top collections
- This base is designed for tabletops up to 32" diameter