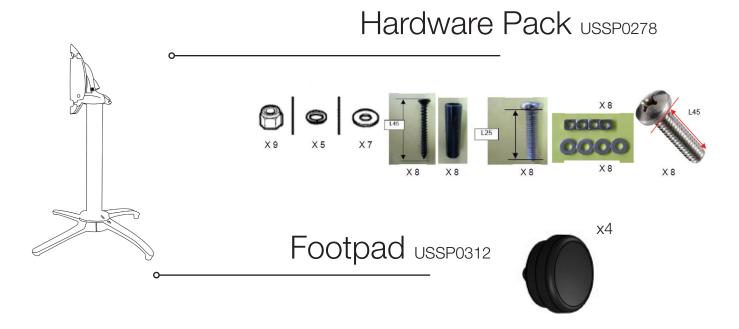

## Quattro Contact Dining Height

Spare Parts

| Reference | Description                           |
|-----------|---------------------------------------|
| USSP0278  | HARDWARE PACK X-1/QUATTRO BASE & TOPS |
| USSP0312  | LEVELER/FOOTPAD (4) QUATTRO BASE      |