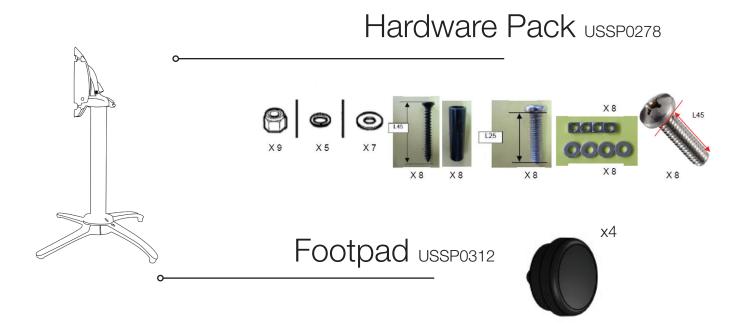

### Spare Parts

| Reference | Description                           |  |
|-----------|---------------------------------------|--|
| USSP0278  | HARDWARE PACK X-1/QUATTRO BASE & TOPS |  |
| USSP0312  | LEVELER/FOOTPAD (4) QUATTRO BASE      |  |