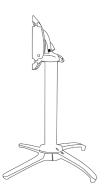

# Quattro Contact Terrace Dining Height Base

Length: 19.5" Width: 19.5" Height: 28" Weight: 11.4 lbs

#### Features & Benefits

Warranty: 2 Yrs.

- Patented kinetic technology system corrects up to 2cm (3/4 inch) on uneven surfaces
- Features the patented Grosfillex tilting mechanism
- Tilting top allows for easier storage
- Nests up to 5 tables in under 10 square feet
- Fits our HPL, Exterior Vanguard and Molded Melamine table top collections
- This base is designed for tabletops up to 32" diameter

You've got a problem, and we have the perfect solution!

Wobbly tables are the #1 complaint in foodservice, and our new Quattro Contact Terrace table bases take care of that with its patented kinetic technology system that corrects up to 2 cm on uneven surfaces.