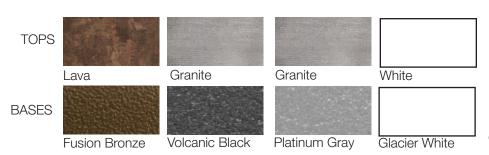

#### **Product Specifications**

| Product<br>Description | Reference<br>Number | Color                  | UPC Code<br>014306 | Weight Each<br>(lbs.) | Master<br>Pack | Master Pack<br>Volume (cu. ft) |
|------------------------|---------------------|------------------------|--------------------|-----------------------|----------------|--------------------------------|
| Sunset 48"             | S6802599            | Lava/Fusion Bronze     | 943039             | 58.53                 | 1              | 8.42                           |
| Round                  | S6802288            | Granite/Volcanic Black | 943015             | 58.53                 | 1              | 8.42                           |
| Table                  | S6802289            | Granite/Platinum Gray  | 943022             | 58.53                 | 1              | 8.42                           |
|                        | S6802096            | White/Glacier White    | 943008             | 58.53                 | 1              | 8.42                           |
|                        |                     |                        |                    |                       |                |                                |
|                        |                     |                        |                    |                       |                |                                |
|                        |                     |                        |                    |                       |                |                                |
|                        |                     |                        |                    |                       |                |                                |
|                        |                     |                        |                    |                       |                |                                |
|                        |                     |                        |                    |                       |                |                                |