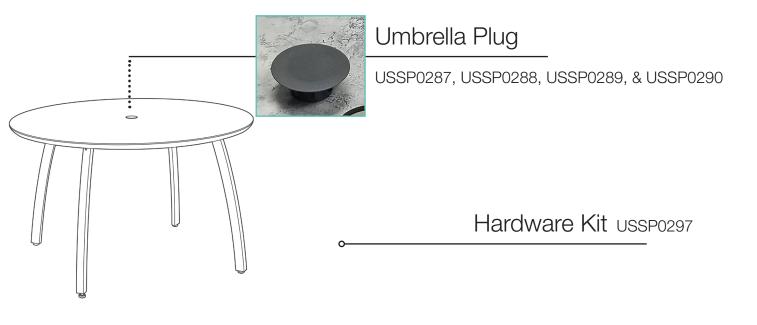

### Spare Parts

Leg Leveler usspozee

| Reference | Description                  |  |  |  |
|-----------|------------------------------|--|--|--|
| USSP0287  | SUNSET UMBRELLA PLUG WHITE   |  |  |  |
| USSP0288  | SUNSET UMBRELLA PLUG BRONZE  |  |  |  |
| USSP0289  | SUNSET UMBRELLA PLUG VOL BK  |  |  |  |
| USSP0290  | SUNSET UMBRELLA PLUG PLAT GY |  |  |  |
| USSP0297  | SUNSET TABLE HRDW KIT        |  |  |  |
| USSP0266  | SUNSET TABLE LEG LEVELER     |  |  |  |