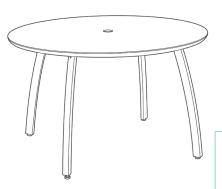

# Sunset 48" Round Tables

Height: 29"
Depth: 48"
Width: 48"
Unit Weight: 60.85 lbs

#### Features & Benefits

Warranty: 3 Yrs.

- Tabletop is made of durable, uniquely finished HPL for years of service
- Resists fingerprints, scratches and smudges
- Umbrella hole with protective ring and plug for standard 11/2" umbrella pole
- Easy to clean with soap and water
- Aluminum base will not rust nor get hot in the sun
- Easy to assemble
- Leg levelers for uneven surfaces and nylon footpads to resist wear

Redefining the American lifestyle, the Sunset aluminum table is sold complete and made of an HPL tabletop and a base that is cast metal designed with a satin finish. Will not rust nor get hot in the sun.