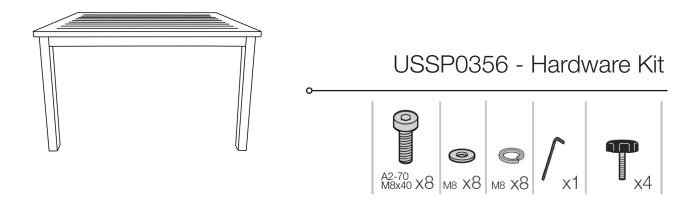

### Spare Parts

| Reference | Description               |
|-----------|---------------------------|
| USSP0356  | HARDWARE KIT SIGMA TABLES |