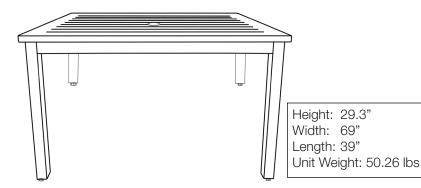

## Sigma 69"x39" Dining Table

The Grosfillex Sigma Complete Metal Table will be a beautiful addition to your outdoor restaurant & patio dining floorplan. This 100% aluminum table comes complete in one carton with all hardware and easy-to-read instructions. It is easy and fast to assemble. The Sigma features a standard design to complement your restaurant decorating scheme. It is simple to maintain - just wipe with a cloth and mild soap when needed. Rust and UV resistant. Features adjustable footpads and an umbrella hole (with cap).

- Slatted aluminum table cleans up quickly and easily
- 100% aluminum
- Ships complete
- Strong, sturdy design
- 69"x39" comfortably seats 8 people
- Available in two colors Volcanic Black and Fusion Bronze
- Available in five sizes 34" x 34", 34" x 48", 69"x39", 28" Square Bar Height, 51"x28" Bar Height
- 2 year warranty