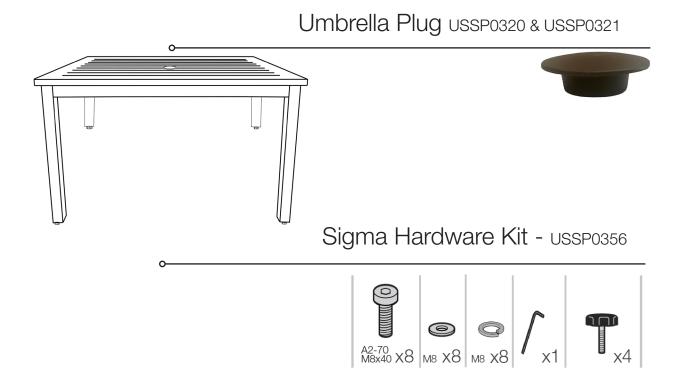

## Sigma 69"x39" Dining Table

Spare Parts

| Reference | Description                                |
|-----------|--------------------------------------------|
| USSP0320  | SIGMA TABLE UMBRELLA PLUG - VOLCANIC BLACK |
| USSP0321  | SIGMA TABLE UMBRELLA PLUG - FUSION BRONZE  |
| USSP0356  | HARDWARE KIT SIGMA TABLES                  |