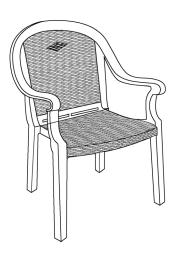

# Sumatra Stacking Armchair

Spare Parts

#### Features & Benefits

Narranty: 3 Yrs.

- Rated to 300 pounds
- Meets ASTM B performance standards for commercial use
- Trendy wicker backrest and seat texture and finish
- Comfortable highback armchair with firm back support
- Easy to clean with soap and water or a mild detergent
- 2" x 2" legs with hard wearing footpads for structural rigidity
- Will retain its original color, texture, and finish without rusting, even when exposed to the rigors of the outdoor elements
- Stacks for easy storage
- 3-year warranty