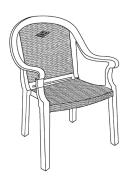

## Sumatra Stacking Armchair

Overall Height: 34.6"
Overall Width: 24.6"
Overall Depth: 26.3"
Seat Height: 17.5"
Arm Height: 25.2"
Seat Depth: 17.3"
Seat Width: 19.4"
Unit Weight: 8.7 lbs

#### Features & Benefits

Narranty: 3 Yrs.

- Rated to 300 pounds
- Meets ASTM B performance standards for commercial use
- Trendy wicker backrest and seat texture and finish
- Comfortable highback armchair with firm back support
- Easy to clean with soap and water or a mild detergent
- 2" x 2" legs with hard wearing footpads for structural rigidity
- Will retain its original color, texture, and finish without rusting, even when exposed to the rigors of the outdoor elements
- Stacks for easy storage
- 3-year warranty