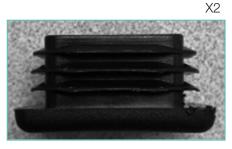

### Spare Parts

## Footpads USSP0322

Rear Footpads

| Reference | Description                       |
|-----------|-----------------------------------|
| USSP0322  | CHAIR FOOTPAD SET BLACK (2FR/2BK) |