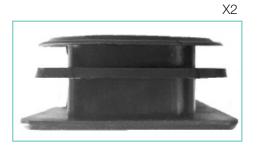

### Spare Parts

## Footpads USSP0322

Rear Footpads

| Reference | Description                       |
|-----------|-----------------------------------|
| USSP0322  | CHAIR FOOTPAD SET BLACK (2FR/2BK) |