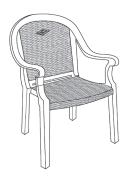

## Sumatra Stacking Armchair

34" Back Height: Seat Height: 17" Arm Height: 25" Depth: 24" Width: 23" Weight: 8.7 lbs

#### Features & Benefits

Warranty: 3 Yrs.

- Passes ASTM F 1561-96 Class B performance standard for commercial outdoor seating.
- Trendy wicker backrest and seat texture and finish.
- Comfortable highback armchair with firm back support.
- Easy to clean with soap and water or a mild detergent.
- Will stay cool in the hot sun.
- 2" x 2" legs with hard wearing footpads for structural rigidity.
- Rated to 300 pounds for safe use in commercial environments.
- Will retain its original color, texture, and finish without rusting, even when exposed to the rigors of the outdoor elements.
- Stacks for easy storage.