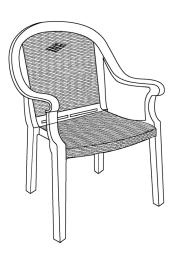

## Sumatra Stacking Armchair

34" Back Height: Seat Height: 17" Arm Height: 25" Depth: 24" Width: 23" Weight: 8.7 lbs

#### Features & Benefits

Warranty: 3 Yrs.

- Passes ASTM F 1561-96 Class B performance standard for commercial outdoor seating.
- Trendy wicker backrest and seat texture and finish.
- Comfortable highback armchair with firm back support.
- Easy to clean with soap and water or a mild detergent.
- Will stay cool in the hot sun.
- 2" x 2" legs with hard wearing footpads for structural rigidity.
- Rated to 300 pounds for safe use in commercial environments.
- Will retain its original color, texture, and finish without rusting, even when exposed to the rigors of the outdoor elements.
- Stacks for easy storage.

# Sumatra Stacking Armchair