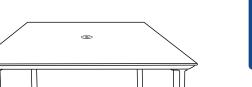

## Sunset 36" Square ADA Dining Table

Height: 30.5"
Vertical Clearance: 29"
Horizontal Clearance: 30"
Clearance Under Table: 19"
Width: 36"
Length: 37.9 lbs