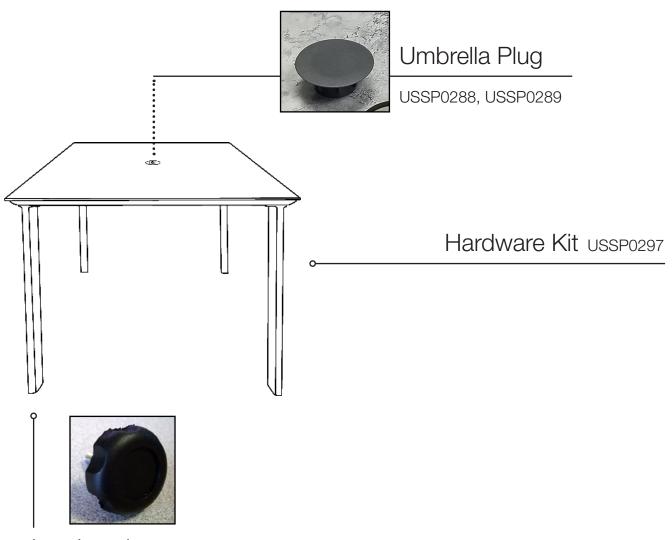

## Sunset 36" Square ADA Dining Table

Spare Parts

| Reference | Description                 |
|-----------|-----------------------------|
| USSP0288  | SUNSET UMBRELLA PLUG BRONZE |
| USSP0289  | SUNSET UMBRELLA PLUG VOL BK |
| USSP0297  | SUNSET TABLE HRDW KIT       |
| USSP0266  | SUNSET TABLE LEG LEVELER    |