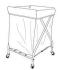

### Warranty: 3 Yrs. on Frame + 3 Yrs. on Sling

- Simple and beautiful solution for towel storage in your pool, spa, and gym areas
- Completes and coordinates beautifully with our sunset collection
- Comes with (2) laundry carts with coordinating laundry bag for easy cleanup of soiled towels
- · Each unit comes with two removable shelves
- Available in Single, Double, and Triple unit configurations to fit your customer's needs
- Use both indoors and outdoors
- UV and weather resistant.

## Laundry Cart USSP0307

| Reference | Description                       |
|-----------|-----------------------------------|
| USSP0307  | TOWEL VALET LAUNDRY CART WITH BAG |
| USSP0308  | HARDWARE KIT (SINGLE UNIT)        |
| USSP0309  | TOWEL VALET LAUNDRY BAG ONLY      |