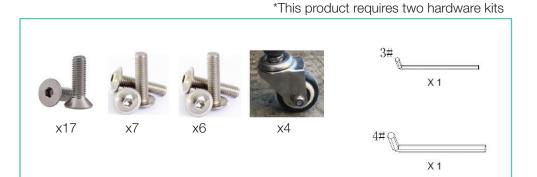

d beautiful solution for towel storage in your pool, spa, and gym areas
- Completes and coordinates beautifully with our sunset collection
- Comes with (2) laundry carts with coordinating laundry bag for easy cleanup of soiled towels
- · Each unit comes with two removable shelves
- Available in Single, Double, and Triple unit configurations to fit your customer's needs
- Use both indoors and outdoors
- UV and weather resistant.

The Sunset Towel Valet is a beautiful solution to keep your pool, spa and gym areas clean and tidy. Crafted of aluminum with textilene inserts, it is easy to assemble and built to last.

The Towel Valet is available in single, double and triple unit configurations.





Fusion Bronze

# Sunset Towel Valet Double Unit

o

### Spare Parts

### Hardware Kit USSP0308



## Laundry Cart USSP0307









| Reference | Description                       |
|-----------|-----------------------------------|
| USSP0307  | TOWEL VALET LAUNDRY CART WITH BAG |
| USSP0308  | HARDWARE KIT (SINGLE UNIT)        |
| USSP0309  | TOWEL VALET LAUNDRY BAG ONLY      |