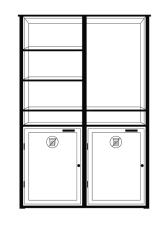

## Sunset Towel Valet **Double Unit**

(2) included

| Height: | 70"     |
|---------|---------|
| Width:  | 49"     |
| Depth:  | 25"     |
| Weight: | 126 lbs |

### Warranty: 3 Yrs. on Frame + 3 Yrs. on Sling

- Simple and beautiful solution for towel storage in your pool, spa, and gym areas
- Completes and coordinates beautifully with our sunset collection
- Comes with (2) laundry carts with coordinating laundry bag for easy cleanup of soiled towels
- · Each unit comes with two removable shelves
- Available in Single, Double, and Triple unit configurations to fit your customer's needs
- Use both indoors and outdoors
- UV and weather resistant.

The Sunset Towel Valet is a beautiful solution to keep your pool, spa and gym areas clean and tidy. Crafted of aluminum with textilene inserts, it is easy to assemble and built to last.

The Towel Valet is available in single, double and triple unit configurations.

# Sunset Towel Valet Double Unit

o