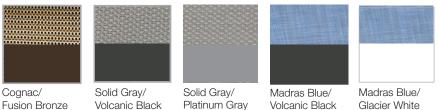

#### **Product Specifications**

| Product<br>Description | Reference<br>Number | Color                  | UPC Code<br>014306 | Pack Weight<br>Each (lbs.) | Master<br>Pack | Master Pack<br>Volume (cu. ft) |
|------------------------|---------------------|------------------------|--------------------|----------------------------|----------------|--------------------------------|
| Sunset                 | UT173599            | Cognac/Fusion Bz       | 942551             | 204.00                     | 1              | 23.29                          |
| Towel Valet<br>Double  | UT173288            | Solid Gray/Vol Blk     | 942568             | 204.00                     | 1              | 23.29                          |
| Double                 | UT173289            | Solid Gray/Plat Gray   | 942582             | 204.00                     | 1              | 23.29                          |
|                        | UT034288            | Madras Blue/Vol Blk    | 942575             | 204.00                     | 1              | 23.29                          |
|                        | UT034096            | Madras Blue/Glacier Wh | 942599             | 204.00                     | 1              | 23.29                          |
|                        |                     |                        |                    |                            |                |                                |
|                        |                     |                        |                    |                            |                |                                |
|                        |                     |                        |                    |                            |                |                                |
|                        |                     |                        |                    |                            |                |                                |
|                        |                     |                        |                    |                            |                |                                |

Fusion Bronze