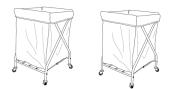

### Warranty: 3 Yrs. on Frame + 3 Yrs. on Sling

- Simple and beautiful solution for towel storage in your pool, spa, and gym areas
- Completes and coordinates beautifully with our sunset collection
- Comes with (2) laundry carts with coordinating laundry bag for easy cleanup of soiled towels
- · Each unit comes with two removable shelves
- Available in Single, Double, and Triple unit configurations to fit your customer's needs
- Use both indoors and outdoors
- UV and weather resistant.

## Laundry Cart USSP0307

| Reference | Description                       |
|-----------|-----------------------------------|
| USSP0307  | TOWEL VALET LAUNDRY CART WITH BAG |
| USSP0308  | HARDWARE KIT (SINGLE UNIT)        |
| USSP0309  | TOWEL VALET LAUNDRY BAG ONLY      |