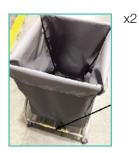

## Laundry Cart USSP0307

| Reference | Description                       |
|-----------|-----------------------------------|
| USSP0307  | TOWEL VALET LAUNDRY CART WITH BAG |
| USSP0308  | HARDWARE KIT (SINGLE UNIT)        |
| USSP0309  | TOWEL VALET LAUNDRY BAG ONLY      |