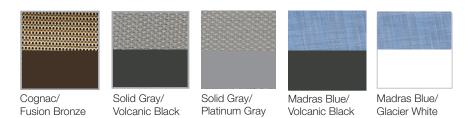

## **Product Specifications**

| Product<br>Description | Reference<br>Number | Color                  | UPC Code<br>014306 | Pack Weight<br>Each (lbs.) | Master<br>Pack | Master Pack<br>Volume (cu. ft) |
|------------------------|---------------------|------------------------|--------------------|----------------------------|----------------|--------------------------------|
| Sunset                 | UT170599            | Cognac/Fusion Bz       | 942506             | 141.00                     | 1              | 19.45                          |
| Towel Valet            | UT170288            | Solid Gray/Vol Blk     | 942513             | 141.00                     | 1              | 19.45                          |
| Single Unit            | UT170289            | Solid Gray/Plat Gray   | 942537             | 141.00                     | 1              | 19.45                          |
|                        | UT035288            | Madras Blue/Vol Blk    | 942520             | 141.00                     | 1              | 19.45                          |
|                        | UT035096            | Madras Blue/Glacier Wh | 942544             | 141.00                     | 1              | 19.45                          |
|                        |                     |                        |                    |                            |                |                                |
|                        |                     |                        |                    |                            |                |                                |
|                        |                     |                        |                    |                            |                |                                |
|                        |                     |                        |                    |                            |                |                                |
|                        |                     |                        |                    |                            |                |                                |