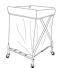

## Features & Benefits

Warranty: 3 Yrs.

- Simple and beautiful solution for towel storage in your pool, spa, and gym areas
- Completes and coordinates beautifully with our sunset collection
- Comes with (1) laundry cart with coordinating laundry bag for easy cleanup of soiled towels
- · Each unit comes with two removable shelves
- Available in Single, Double, and Triple unit configurations to fit your customer's needs
- Use both indoors and outdoors
- UV and weather resistant

## Sunset Towel Valet Single Unit

Spare Parts

| SPE COLL |     |        |      |
|----------|-----|--------|------|
| S OO     | 0   | RIGINA |      |
|          | SPA | °°)    | LITY |

| Reference | Description                       |
|-----------|-----------------------------------|
| USSP0307  | TOWEL VALET LAUNDRY CART WITH BAG |
| USSP0308  | HARDWARE KIT (SINGLE UNIT)        |
| USSP0309  | TOWEL VALET LAUNDRY BAG ONLY      |