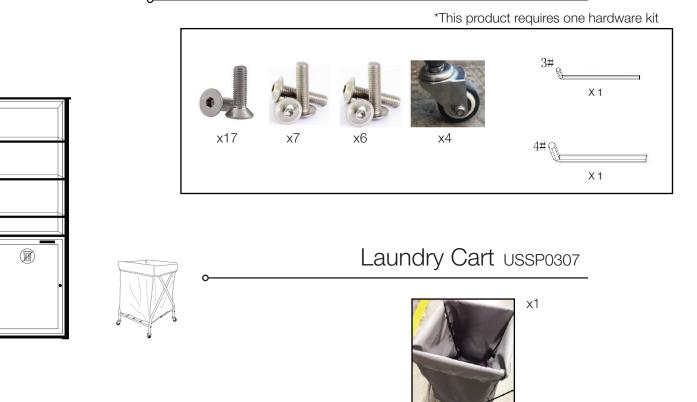

## Sunset Towel Valet Single Unit

Spare Parts

| SPE COLL |     |        |      |
|----------|-----|--------|------|
| S OO     | 0   | RIGINA |      |
|          | SPA | °°)    | LITY |

| Reference | Description                       |
|-----------|-----------------------------------|
| USSP0307  | TOWEL VALET LAUNDRY CART WITH BAG |
| USSP0308  | HARDWARE KIT (SINGLE UNIT)        |
| USSP0309  | TOWEL VALET LAUNDRY BAG ONLY      |