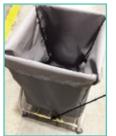

### Spare Parts

### Hardware Kit USSP0308

| Reference | Description                       |  |
|-----------|-----------------------------------|--|
| USSP0307  | TOWEL VALET LAUNDRY CART WITH BAG |  |
| USSP0308  | HARDWARE KIT (SINGLE UNIT)        |  |
| USSP0309  | TOWEL VALET LAUNDRY BAG ONLY      |  |