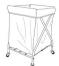

#### Warranty: 3 Yrs. on Frame + 3 Yrs. on Sling

- Simple and beautiful solution for towel storage in your pool, spa, and gym areas
- Completes and coordinates beautifully with our sunset collection
- Comes with (1) laundry cart with coordinating laundry bag for easy cleanup of soiled towels
- Each unit comes with two removable shelves
- Available in Single, Double, and Triple unit configurations to fit your customer's needs
- Use both indoors and outdoors
- UV and weather resistant.

### Hardware Kit USSP0308

| Reference | Description                       |  |
|-----------|-----------------------------------|--|
| USSP0307  | TOWEL VALET LAUNDRY CART WITH BAG |  |
| USSP0308  | HARDWARE KIT (SINGLE UNIT)        |  |
| USSP0309  | TOWEL VALET LAUNDRY BAG ONLY      |  |