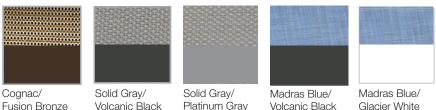

#### **Product Specifications**

| Product<br>Description     | Reference<br>Number | Color                  | UPC Code<br>014306 | Pack Weight<br>Each (lbs.) | Master<br>Pack | Master Pack<br>Volume (cu. ft) |
|----------------------------|---------------------|------------------------|--------------------|----------------------------|----------------|--------------------------------|
| Sunset                     | UT170599            | Cognac/Fusion Bz       | 942506             | 141.00                     | 1              | 19.45                          |
| Towel Valet<br>Single Unit | UT170288            | Solid Gray/Vol Blk     | 942513             | 141.00                     | 1              | 19.45                          |
| Single Unit                | UT170289            | Solid Gray/Plat Gray   | 942537             | 141.00                     | 1              | 19.45                          |
|                            | UT035288            | Madras Blue/Vol Blk    | 942520             | 141.00                     | 1              | 19.45                          |
|                            | UT035096            | Madras Blue/Glacier Wh | 942544             | 141.00                     | 1              | 19.45                          |
|                            |                     |                        |                    |                            |                |                                |
|                            |                     |                        |                    |                            |                |                                |
|                            |                     |                        |                    |                            |                |                                |
|                            |                     |                        |                    |                            |                |                                |
|                            |                     |                        |                    |                            |                |                                |

Fusion Bronze

Platinum Gray

Volcanic Black

1.1.22