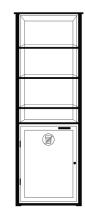

# Sunset Towel Valet Single Unit

(1) included

Height: 70" Width: 25" Depth: 25" Unit Weight: 70 lbs

The Sunset Towel Valet is a beautiful solution to keep your pool, spa and gym areas clean and tidy. Crafted of aluminum with textilene inserts, it is easy to assemble and built to last.

The Towel Valet is available in single, double and triple unit configurations.