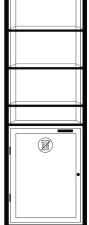

# Sunset Towel Valet Single Unit

(1) included

Height: 70" Width: 25" Depth: 25" Unit Weight: 70 lbs

#### Warranty: 3 Yrs. on Frame + 3 Yrs. on Sling

- Simple and beautiful solution for towel storage in your pool, spa, and gym areas
- Completes and coordinates beautifully with our sunset collection
- Comes with (1) laundry cart with coordinating laundry bag for easy cleanup of soiled towels
- Each unit comes with two removable shelves
- Available in Single, Double, and Triple unit configurations to fit your customer's needs
- Use both indoors and outdoors
- UV and weather resistant.

The Sunset Towel Valet is a beautiful solution to keep your pool, spa and gym areas clean and tidy. Crafted of aluminum with textilene inserts, it is easy to assemble and built to last.

The Towel Valet is available in single, double and triple unit configurations.