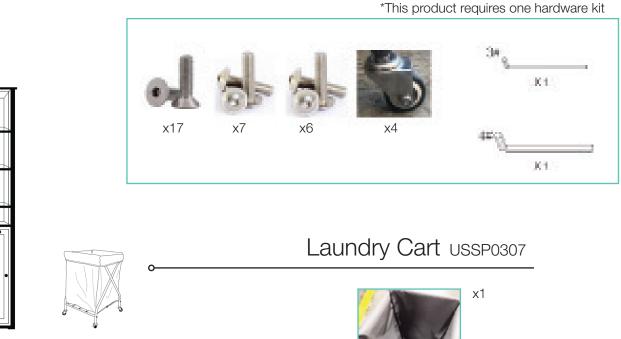

### Spare Parts

### Hardware Kit USSP0308

| Reference | Description                       |  |
|-----------|-----------------------------------|--|
| USSP0307  | TOWEL VALET LAUNDRY CART WITH BAG |  |
| USSP0308  | HARDWARE KIT (SINGLE UNIT)        |  |
| USSP0309  | TOWEL VALET LAUNDRY BAG ONLY      |  |