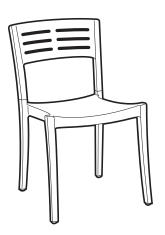

## Vogue Stacking Sidechair

Back Height: 33"
Seat Height: 17.5"
Arm Height: Depth: 22"
Width: 19.5"
Weight: 8 lbs

#### Features & Benefits Warranty: 3 Yrs.

- Passes ASTM F 1561-96 Class B performance standard for commercial use
- Truly modern urban seating where technology meets design!
- Progressive slim and fluid design, superbly contoured for comfort.
- Crafted from Grosfillex® technopolymer with Air Molding Technology for durability.
- Versatile indoor and outdoor use.
- Stackable
- ASTM Class B rated for commercial use.
- Will stay cool in the sun.
- 100% recyclable.
- A contemporary design at great value!

Sophisticated and smart urban design. The Vogue sidechair is contoured for comfort! Stackable and suitable for indoors or out!

11.13.23