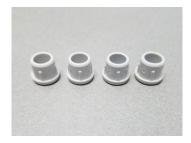

### Spare Parts

Footpads USSP0280

| Reference | Description                   |
|-----------|-------------------------------|
| USSP0280  | FOOTPADS GAS CHAIR & ARMCHAIR |