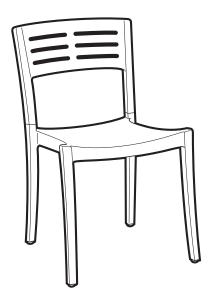

## Vogue Stacking Sidechair

Back Height: 33"
Seat Height: 17.5"
Arm Height: Depth: 22"
Width: 19.5"
Weight: 8 lbs

#### Features & Benefits Warranty: 3 Yrs.

- Passes ASTM F 1561-96 Class B performance standard for commercial use
- Truly modern urban seating where technology meets design!
- Progressive slim and fluid design, superbly contoured for comfort.
- Crafted from Grosfillex® technopolymer with Air Molding Technology for durability.
- Versatile indoor and outdoor use.
- Stackable
- ASTM Class B rated for commercial use.
- Will stay cool in the sun.
- 100% recyclable.
- A contemporary design at great value!

Sophisticated and smart urban design. The Vogue sidechair is contoured for comfort! Stackable and suitable for indoors or out!

11.13.23

# Vogue Stacking Sidechair