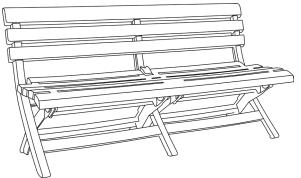

## Westport Bench

Back Height: 30"
Seat Height: 16"
Seat Depth: 22"
Outer Width: 58.75"
Weight: 37 lbs

## Features & Benefits

Warranty: 3 Yrs.

- Designed using Mineral Polymer Composite (MPC), a high-grade polymer formula with a dramatic wood-like finish.
- Folds for optimal storage during the offseason and for moving indoors and out.
- Perfect balance of weight to resist strong winds but maintain ease of handling.
- Seats up to 3 people
- Seat and back curvature to maximize comfort.
- ASTM tested to hold 900+ lbs in weight for superior strength and durability.
- Proudly made in the USA.