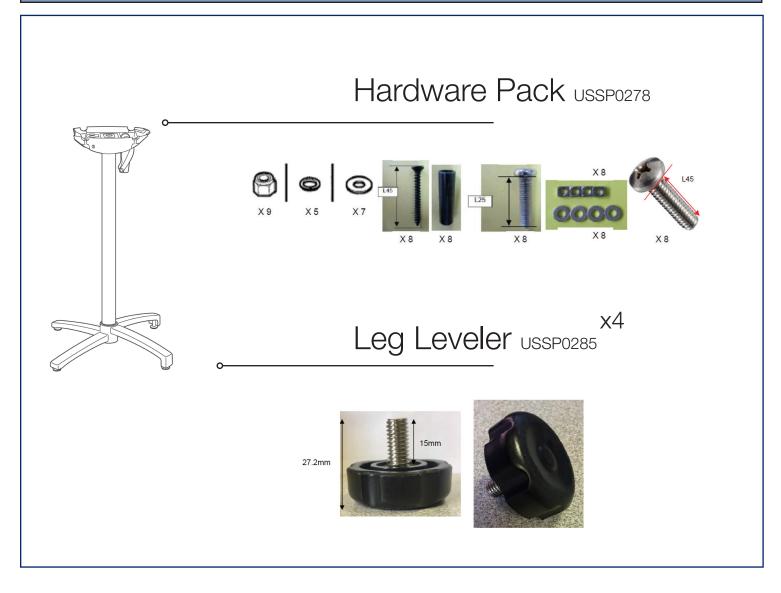

## X-One Tilting Bar Base

| Reference | Description                           |  |
|-----------|---------------------------------------|--|
| USSP0278  | HARDWARE PACK X-1/QUATTRO BASE & TOPS |  |
| USSP0285  | 4-LEGLEVELR X1 BOOM ECO SUNBAR        |  |