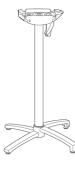

## X-One Tilting Bar Base

Length: 18" Width: 18" Height: 42" Weight: 15.3 lbs

## Features & Benefits

Warranty: 2 Yrs.

- Patented folding system
- Fiberglass reinforced!
- Easy-to-operate large lever is designed to open/close smoothly and often without wearing out
- Interior handhold for easy moving when folded
- All four legs have levelers to optimize stability
- Legs are weighted to provide counterbalance when folded
- Legs nest together when folded