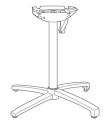

# X-One Large Tilting Base

Length: 22" Width: 22" Height: 28" Weight: 17.9 lbs

## X-One Large Tilting Base