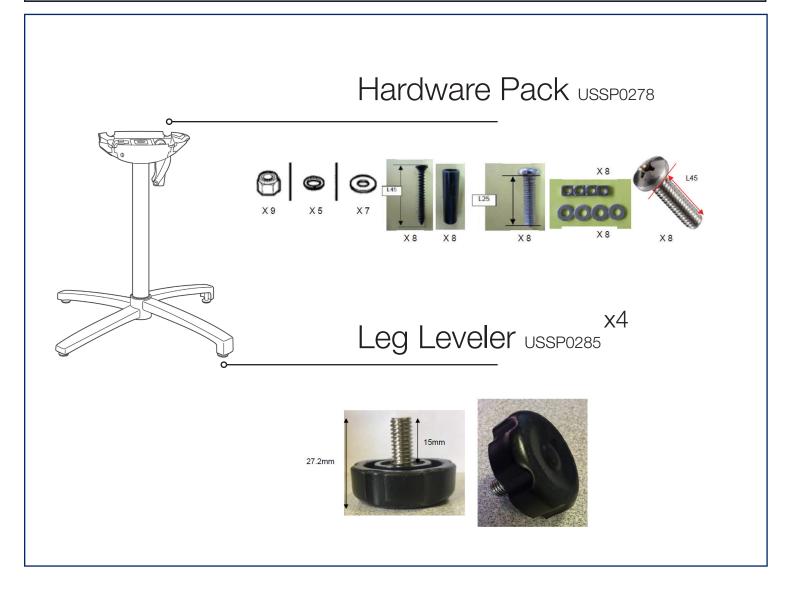

### Spare Parts

| Reference | Description                           |  |
|-----------|---------------------------------------|--|
| USSP0278  | HARDWARE PACK X-1/QUATTRO BASE & TOPS |  |
| USSP0285  | 4-LEGLEVELR X1 BOOM ECO SUNBAR        |  |