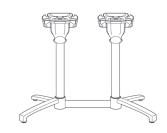

# X-One Lateral Tilting Base

Length: 20.25" Width: 35.5" Height: 28" Weight: 20.4 lbs

## X-One Lateral Tilting Base