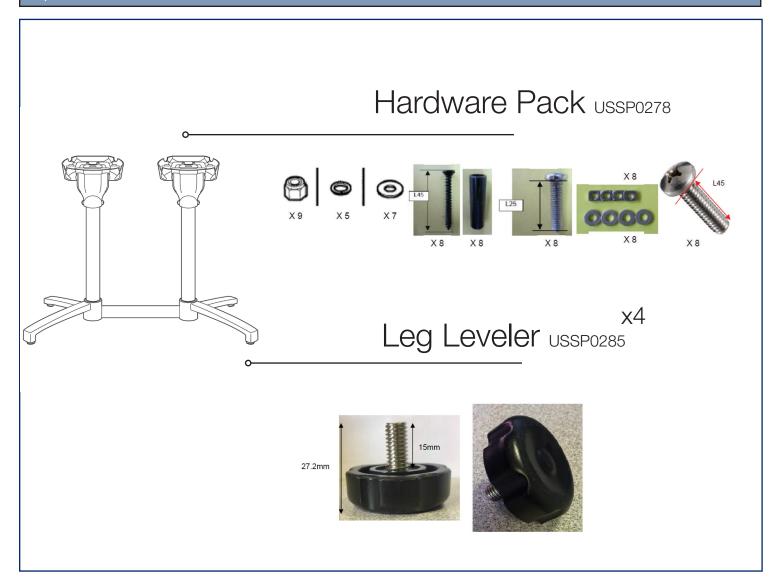

### Spare Parts

| Reference | Description                           |
|-----------|---------------------------------------|
| USSP0278  | HARDWARE PACK X-1/QUATTRO BASE & TOPS |
| USSP0285  | 4-LEGLEVELR X1 BOOM ECO SUNBAR        |