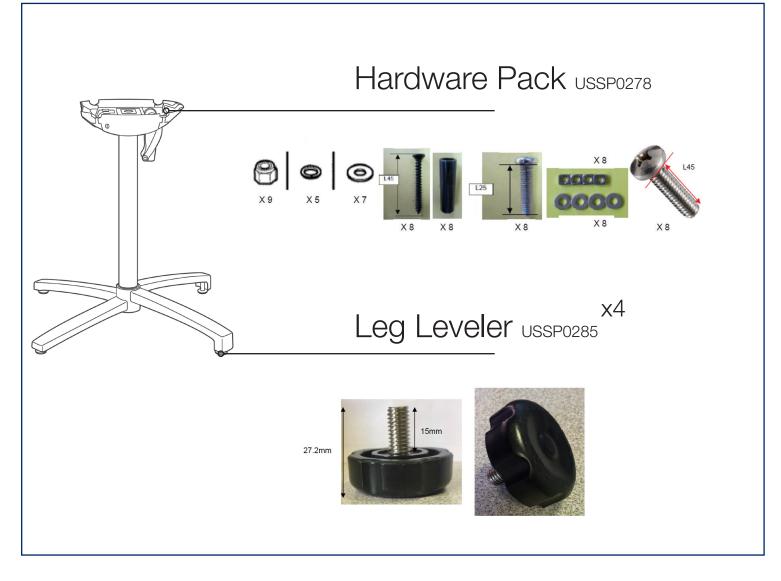

### Spare Parts

| Reference | Description                           |  |  |  |
|-----------|---------------------------------------|--|--|--|
| USSP0278  | HARDWARE PACK X-1/QUATTRO BASE & TOPS |  |  |  |
| USSP0285  | 4-LEGLEVELR X1 BOOM ECO SUNBAR        |  |  |  |