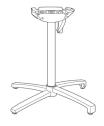

# X-One Small Tilting Base

Length: 18" Width: 18" Height: 28" Weight: 14.5 lbs

### Features & Benefits

Warranty: 2 Yrs.

- Patented folding system
- Fiberglass reinforced!
- Easy-to-operate large lever is designed to open/close smoothly and will withstand wear & tear
- Interior handhold for easy moving when folded
- All four legs have levelers to optimize stability
- Legs are weighted to provide counterbalance when folded
- Legs nest together when folded for easy storage

# X-One Small Tilting Base